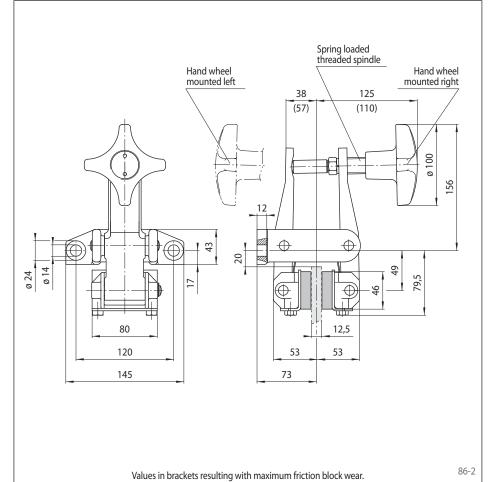

The braking torques shown in the table are based on a theoretical friction coefficient of 0,4. The maximum braking torques are based on an operating torque of 7,7 Nm at the hand wheel.

A spring loaded threaded spindle compensates for wear of the friction block during the braking action.