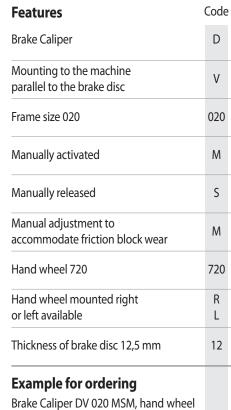

## manually activated – manually released with hand wheel

Edmayr Antriebstechnik GmbH
Thalham 20, 4880 St. Georgen im Attergau
Tel.: +43 7667 6840 Fax: +43 7667 20070
office@edmayr.at www.edmayr.at

720, hand wheel mounted right, thick-

ness of brake disc 12,5 mm:

DV 020 MSM - 720 R - 12