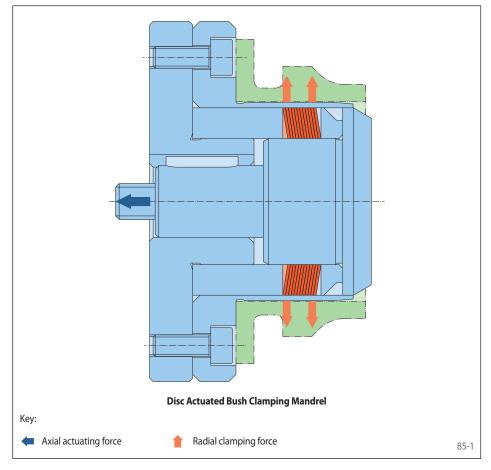

## **Disc Actuated Bush Clamping Mandrels**

## **Features**

- For clamping diameters from 22 mm to 205 mm
- Very high true running accuracy
  ≤ 0,005 mm
- Maximum repeating accuracy ≤ 0,003 mm
- Permissible component tolerance up to IT9
- Short or long clamping length possible
- · Extended insertion depth
- For thin-walled or solid components
- · Hand clamping optional possible
- Virtually wear-free due to elastic deformation during the clamping process.
   Thus guarantees very long service life
- In contrast to Hydraulic Expanding Clamping Chucks, interruptions, e.g. keyways, are permissible in the component clamping diameter